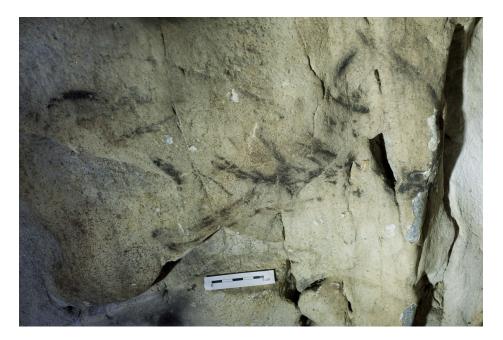

## Kateřinská Cave

(Palaeolithic, Neolithic, Eneolithic, Hallstatt Period, Middle Ages)

Kateřinská ("Catherine") Cave is situated in the southern part of the Suchý žleb ("dry gully") karst canyon. Its prominent portal lies comparatively low above the surface of the canyon facing south-west. The remains of the settlement were mainly found in the entrance a and come from the Upper Palaeolithic (Magdalenian), the Early and Late Neolithic (Linear Pottery and Lengyel cultures), the Early Iron Age (Hallstatt and Horákov cultures) and the Middle Ages. However, the most important find is a charcoal drawing in the corridor Ledová chodba ("ice passage"), which was radiocarbon dated in 2019 to approximately 6,200 BP, so it can be attributed to the Neolithic. These are the oldest charcoal traces found in a cave on the territory of the Czech Republic. Apart from Ledová chodba, Hlavní dóm ("main dome") should be mentioned, which is the third-largest karst chamber in the Czech Republic and is frequently used for concerts due to its perfect acoustics.

Kateřinská Cave; the remains of a prehistoric drawing in an unnamed passage. Photo P. Zajíček, 2019.