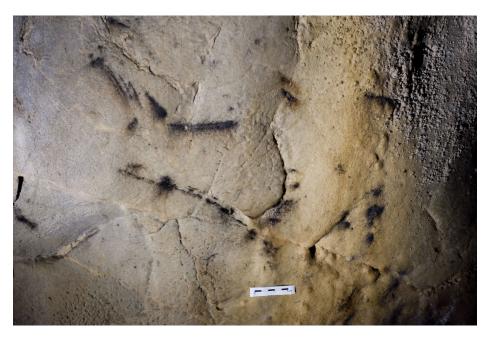

## Kateřinská Cave

(Palaeolithic, Neolithic, Eneolithic, Hallstatt Period, Middle Ages)

Kateřinská ("Catherine") Cave is situated in the southern part of the Suchý žleb ("dry gully") karst canyon. Its prominent portal lies comparatively low above the surface of the canyon facing south-west. The remains of the settlement were mainly found in the entrance a and come from the Upper Palaeolithic (Magdalenian), the Early and Late Neolithic (Linear Pottery and Lengyel cultures), the Early Iron Age (Hallstatt and Horákov cultures) and the Middle Ages. However, the most important find is a charcoal drawing in the corridor Ledová chodba ("ice passage"), which was radiocarbon dated in 2019 to approximately 6,200 BP, so it can be attributed to the Neolithic. These are the oldest charcoal traces found in a cave on the territory of the Czech Republic. Apart from Ledová chodba, Hlavní dóm ("main dome") should be mentioned, which is the third-largest karst chamber in the Czech Republic and is frequently used for concerts due to its perfect acoustics.

Kateřinská Cave; the remains of a prehistoric drawing in the Ledová chodba. Photo P. Zajíček, 2019.

Kateřinská Cave; the remains of a prehistoric drawing in the Ledová chodba. Photo P. Zajíček, 2019.

Kateřinská Cave; the remains of a prehistoric drawing in the Hlavní dóm chamber. Photo P. Zajíček, 2019.