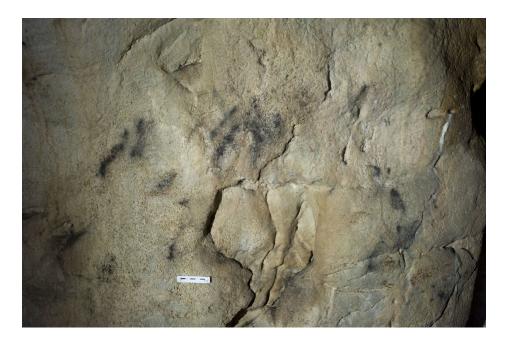

## Kateřinská Cave

(Palaeolithic, Neolithic, Eneolithic, Hallstatt Period, Middle Ages)

Kateřinská ("Catherine") Cave is situated in the southern part of the Suchý žleb ("dry gully") karst canyon. Its prominent portal lies comparatively low above the surface of the canyon facing south-west. The remains of the settlement were mainly found in the entrance a and come from the Upper Palaeolithic (Magdalenian), the Early and Late Neolithic (Linear Pottery and Lengyel cultures), the Early Iron Age (Hallstatt and Horákov cultures) and the Middle Ages. However, the most important find is a charcoal drawing in the corridor Ledová chodba ("ice passage"), which was radiocarbon dated in 2019 to approximately 6,200 BP, so it can be attributed to the Neolithic. These are the oldest charcoal traces found in a cave on the territory of the Czech Republic. Apart from Ledová chodba, Hlavní dóm ("main dome") should be mentioned, which is the third-largest karst chamber in the Czech Republic and is frequently used for concerts due to its perfect acoustics.

Kateřinská Cave; the remains of a prehistoric drawing in the Ledová chodba. Photo P. Zajíček, 2019.

Kateřinská Cave; the remains of a prehistoric drawing in the Ledová chodba. Photo P. Zajíček, 2019.

Kateřinská Cave; the remains of a prehistoric drawing in the Hlavní dóm chamber. Photo P. Zajíček, 2019.