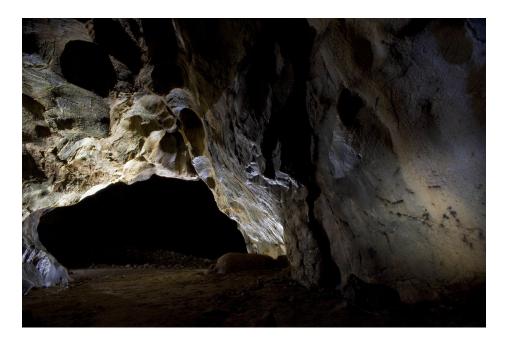

## Access map.

Edited by A. Gašpar, 2020.

Historical view of the rock massif with the portal of Kateřinská Cave.

Photo K. Absolon, beginning of the 20th cent.

The corridor Ledová chodba in Kateřinská Cave, where a prehistoric charcoal drawing was discovered. Photo P. Zajíček, 2019.

Kateřinská Cave; the remains of a prehistoric drawing in the Ledová chodba. Photo P. Zajíček, 2019.

Kateřinská Cave; the remains of a prehistoric drawing in the Ledová chodba. Photo P. Zajíček, 2019.

Kateřinská Cave; the remains of a prehistoric drawing in the Hlavní dóm chamber. Photo P. Zajíček, 2019.