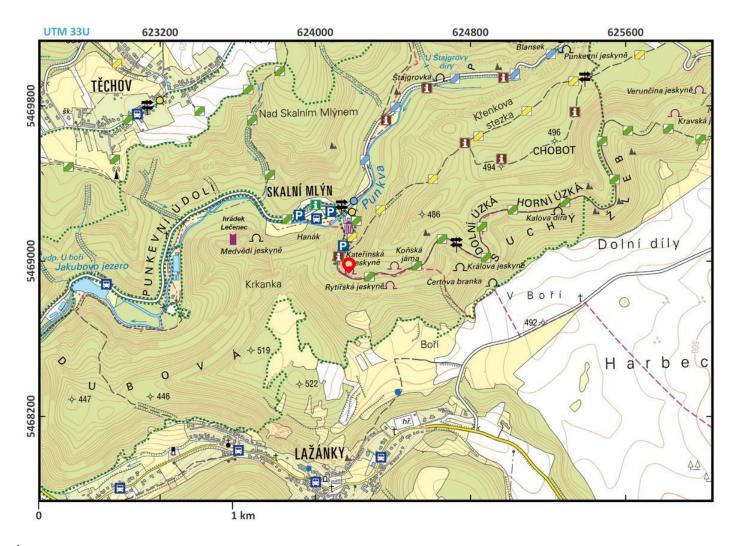

## Access map.

Edited by A. Gašpar, 2020.

Historical view of the rock massif with the portal of Kateřinská Cave.

Photo K. Absolon, beginning of the 20th cent.

The corridor Ledová chodba in Kateřinská Cave, where a prehistoric charcoal drawing was discovered. Photo P. Zajíček, 2019.