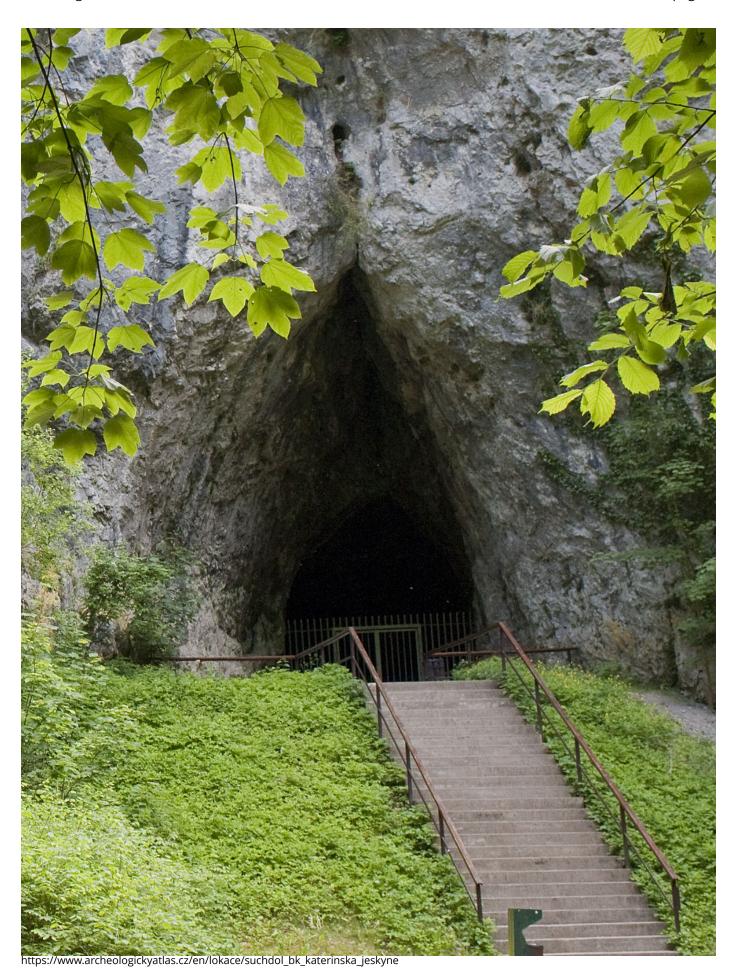

## Kateřinská Cave

(Palaeolithic, Neolithic, Eneolithic, Hallstatt Period, Middle Ages)

Kateřinská ("Catherine") Cave is situated in the southern part of the Suchý žleb ("dry gully") karst canyon. Its prominent portal lies comparatively low above the surface of the canyon facing south-west. The remains of the settlement were mainly found in the entrance a and come from the Upper Palaeolithic (Magdalenian), the Early and Late Neolithic (Linear Pottery and Lengyel cultures), the Early Iron Age (Hallstatt and Horákov cultures) and the Middle Ages. However, the most important find is a charcoal drawing in the corridor Ledová chodba ("ice passage"), which was radiocarbon dated in 2019 to approximately 6,200 BP, so it can be attributed to the Neolithic. These are the oldest charcoal traces found in a cave on the territory of the Czech Republic. Apart from Ledová chodba, Hlavní dóm ("main dome") should be mentioned, which is the third-largest karst chamber in the Czech Republic and is frequently used for concerts due to its perfect acoustics.

## Access map.

Edited by A. Gašpar, 2020.

Historical view of the rock massif with the portal of Kateřinská Cave.

Photo K. Absolon, beginning of the 20th cent.

The corridor Ledová chodba in Kateřinská Cave, where a prehistoric charcoal drawing was discovered. Photo P. Zajíček, 2019.