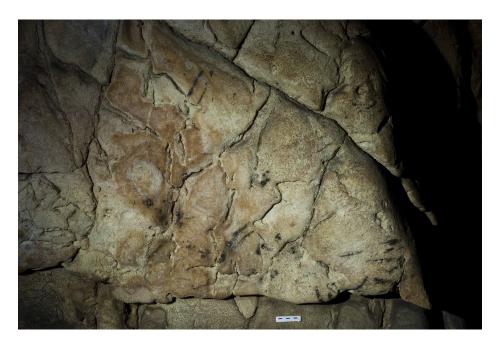

## Kateřinská Cave

(Palaeolithic, Neolithic, Eneolithic, Hallstatt Period, Middle Ages)

Kateřinská ("Catherine") Cave is situated in the southern part of the Suchý žleb ("dry gully") karst canyon. Its prominent portal lies comparatively low above the surface of the canyon facing south-west. The remains of the settlement were mainly found in the entrance a and come from the Upper Palaeolithic (Magdalenian), the Early and Late Neolithic (Linear Pottery and Lengyel cultures), the Early Iron Age (Hallstatt and Horákov cultures) and the Middle Ages. However, the most important find is a charcoal drawing in the corridor Ledová chodba ("ice passage"), which was radiocarbon dated in 2019 to approximately 6,200 BP, so it can be attributed to the Neolithic. These are the oldest charcoal traces found in a cave on the territory of the Czech Republic. Apart from Ledová chodba, Hlavní dóm ("main dome") should be mentioned, which is the third-largest karst chamber in the Czech Republic and is frequently used for concerts due to its perfect acoustics.

Kateřinská Cave; the remains of a prehistoric drawing in the Ledová chodba. Photo P. Zajíček, 2019.

Kateřinská Cave; the remains of a prehistoric drawing in the Ledová chodba. Photo P. Zajíček, 2019.

Kateřinská Cave; the remains of a prehistoric drawing in the Hlavní dóm chamber. Photo P. Zajíček, 2019.